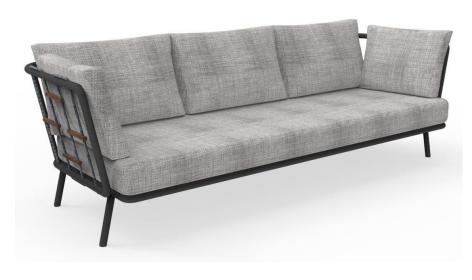

## Soho 3 Seater Sofa

The 3-seater outdoor sofa of the Soho collection has a nautical inspiration and combines the two-dimensional structure with the volume of the cushions to create a perfect balance of materials and shapes. In the Soho 3-seater sofa the powder-coated aluminium structure creates a sturdy frame combined with the synthetic fabric rope on which the cushions rest. Teak cylindrical strips decorate the rope. The cushions are removable, easy to wash and weather resistant. Quick dry foam padding. Optional white or light blue cushions are available for the white version and green for the graphite one.

Brand: **TALENTI** 

Item type: Sofa

Item code: SODIV3P-G

Designer: Marco Acerbis

Color: Graphite Dark Grey Frame: Aluminum, Rope, Teak

Cushions: Fabric

Dimension:  $175 \times 84 \times 36/65$  cm

Please click the link for more option and finishes: