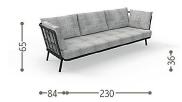

Brand: **TALENTI** 

Item type: Sofa

Item code: SODIV3P-G

Designer: Marco Acerbis

Color: Graphite Dark Grey Frame: Aluminum, Rope, Teak

Cushions: Fabric

Dimension:  $175 \times 84 \times 36/65$  cm

Please click the link for more option and finishes: